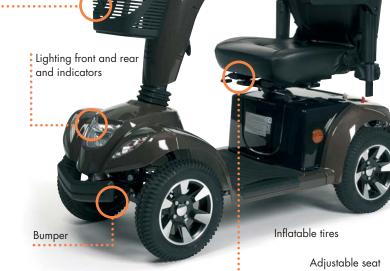

#### **Model Carpo 3 Limited edition**

Powerful outdoor comfortable 3-wheel scooter. Electronic programmable and a reliable partner for outdoor trips.

**80A** batteries available!

> Lighting front and rear and indicators

> > Bumper

Extra strong shoppingbasket