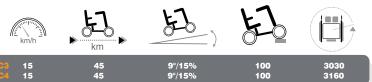

#### Also available as **Model Carpo 4**

in champagne color

champagne

2 x 12V / 75 Ah 1200 1400 4.00-4/3.00-8 460/480/505/530 127 150 750 W 1450 460/480/505/530 2 x 12V / 75 Ah 750 W 1350 3.00-8 131 150