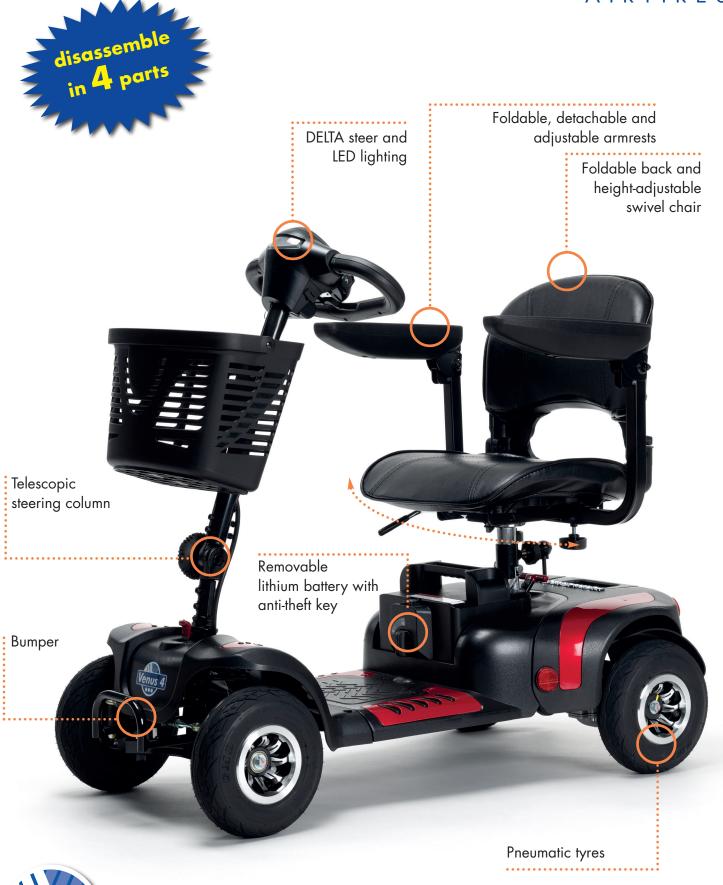

### Comfort

The Venus 4 Sport Airtires is a compact 4-wheel scooter for indoor and outdoor usage. DELTA STEER and AIRTIRES provide extra driving pleasure. Just like the regular Venus 4 Sport, this model can also be disassembled into 4 parts without extra tools.