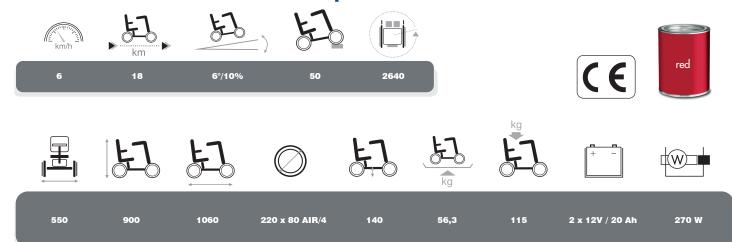

## **Technical information Venus 4 Sport Airtires**

Measurements in mm and kg. Deviations in sizes and weight (15 mm and 1,5 kg) are possible. Theoretical driving range, in accordance with EU-rules and specifications, calculated under ideal situations. Speeds and driving range may vary (ca. 15%)