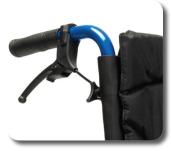

#### **Colours**

Quick-Release rear wheel

Removable legrests

Option B78
Anti-tipping wheels

Option BZ8 - Comfort and length adjustable legrests

Push handles adjustable in height

Armrests adjustable in height and depth