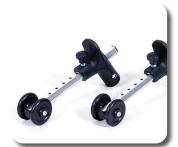

#### **Colours**

Quick-Release rear wheel

Removable legrests

Option B78
Anti-tipping wheels

Option BZ8 - Comfort and length adjustable legrests

Push handles adjustable in height

Armrests adjustable in height and depth