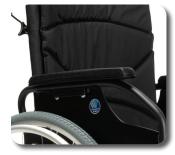

#### **Colours**

Quick-Release rear wheel

Removable legrests

Option B78
Anti-tipping wheels

Option BZ8 - Comfort and length adjustable legrests

Push handles adjustable in height

Armrests adjustable in height and depth

Tension adjustable backrest Height adjustable backrest

Adjustable inclination of the footplates