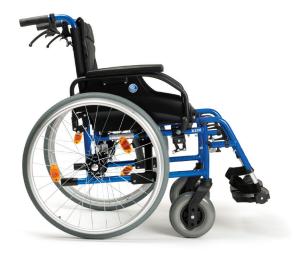

# The D200-V is a light and multi-functional wheelchair.

A modern and striking blue frame color combined with several adjustments to personalize this wheelchair to your own configuration. Foldable in mere seconds (if needed the armrests, legrests and wheels can be detached) and your D200-V is ready for transport.

#### **Colours**

Quick-Release rear wheel

Removable legrests

Option B78
Anti-tipping wheels

Option BZ8 - Comfort and length adjustable legrests

Push handles adjustable in height

Armrests adjustable in height and depth