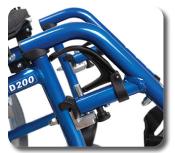

#### **Colours**

Quick-Release rear wheel

Removable legrests

Option B78
Anti-tipping wheels

Option BZ8 - Comfort and length adjustable legrests

Push handles adjustable in height

Armrests adjustable in height and depth

Tension adjustable backrest Height adjustable backrest

Adjustable inclination of the footplates