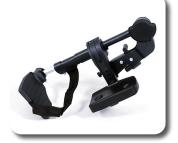

#### **Colours**

Quick-Release rear wheel

Removable legrests

Option B78
Anti-tipping wheels

Option BZ8 - Comfort and length adjustable legrests

Push handles adjustable in height

Armrests adjustable in height and depth