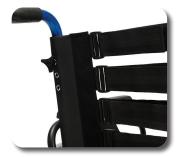

#### **Colours**

Quick-Release rear wheel

Removable legrests

Option B78
Anti-tipping wheels

Option BZ8 - Comfort and length adjustable legrests

Push handles adjustable in height

Armrests adjustable in height and depth

Tension adjustable backrest Height adjustable backrest

Adjustable inclination of the footplates