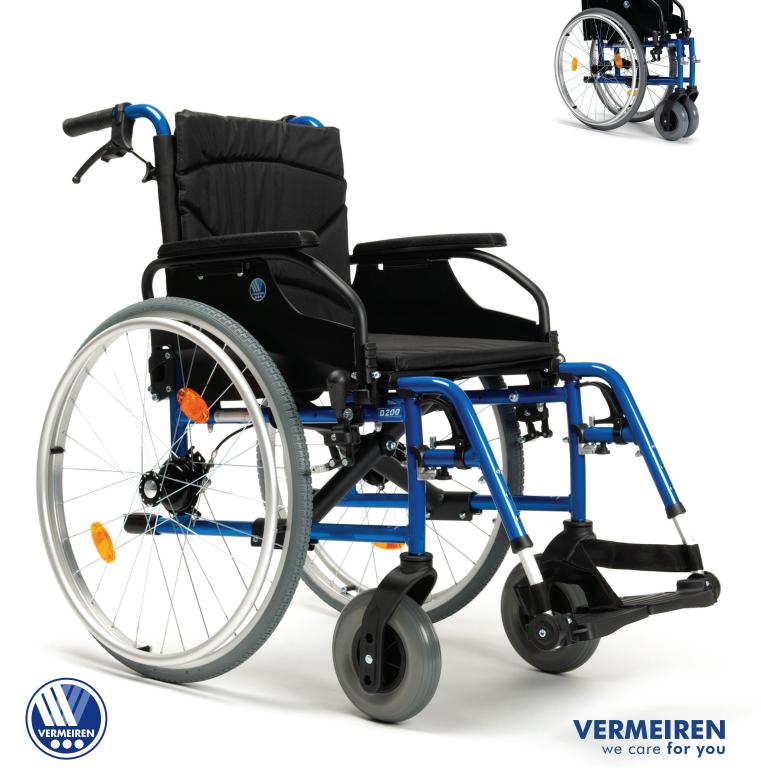

# The D200-V is a light and multi-functional wheelchair.

A modern and striking blue frame color combined with several adjustments to personalize this wheelchair to your own configuration. Foldable in mere seconds (if needed the armrests, legrests and wheels can be detached) and your D200-V is ready for transport.

#### **Colours**

Quick-Release rear wheel

Removable legrests

Option B78
Anti-tipping wheels

Option BZ8 - Comfort and length adjustable legrests

Push handles adjustable in height

Armrests adjustable in height and depth

Tension adjustable backrest Height adjustable backrest

Adjustable inclination of the footplates