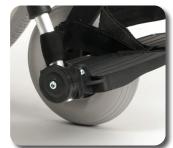

#### **Colours**

Quick-Release rear wheel

Removable legrests

Option B78
Anti-tipping wheels

Option BZ8 - Comfort and length adjustable legrests

Push handles adjustable in height

Armrests adjustable in height and depth