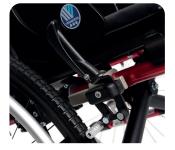

tings. Similar to the V500 but with a back inclination up to 30°. Complete with special designed armrests which are adjustable, foldable and removable.







## Products designed to suit you

Our basic principle is: the wheelchair must be adapted to you, not the other way around. That is why our wheelchairs are evolutive and an answer to your specific needs.

All types of wheelchairs can be adapted, have numerous options and can be fully personalized so that there is a wheelchair for every person. This is the result of our continuous research and experience since 1957.

## **Quality guaranteed**

Regarding quality, the **V500 30°** complies with the highest norms, laid down by certified test institutes in most European countries.

#### **Colours**











**Anti-tipping wheels** 







Detail brake



#### **Technical data**

| ■ Total width   | 590/620/640/660/680/700 mm |
|-----------------|----------------------------|
| ■ Total height  | 860 - 920 mm               |
| ■ Total length  | 975 - 1035 mm              |
| Folded width    | 310 mm                     |
| Seat width      | 390/420/440/460/480/500 mm |
| Height armrests | 150 - 210 mm               |

| Seat height         | 440 - 530 mm |
|---------------------|--------------|
| Height backrest     | 440 mm       |
| Seat depth          | 380 - 500 mm |
| Weight              | 16,6 kg      |
| Maximum user weight | 130 kg       |
| Additional info     | ( €          |

Measurements in mm and kg. Deviations in sizes and weight (15 mm and 1,5 kg) are possible Subject to technical alterations. Images for illu