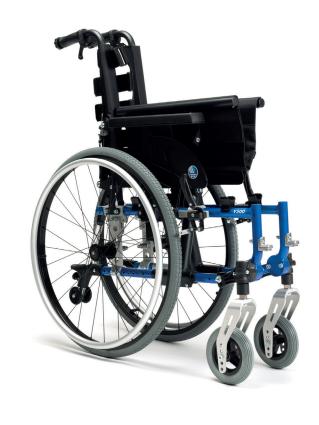

o the V500 but with a back inclination up to 30°. Complete with special designed armrests which are adjustable, foldable and removable.







## Products designed to suit you

Our basic principle is: the wheelchair must be adapted to you, not the other way around. That is why our wheelchairs are evolutive and an answer to your specific needs.

All types of wheelchairs can be adapted, have numerous options and can be fully personalized so that there is a wheelchair for every person. This is the result of our continuous research and experience since 1957.

## **Quality guaranteed**

Regarding quality, the **V500 30°** complies with the highest norms, laid down by certified test institutes in most European countries.

#### **Colours**











**Anti-tipping wheels** 







Detail brake



#### **Technical data**

| ■ Total width   | 590/620/640/660/680/700 mm |
|-----------------|----------------------------|
| ■ Total height  | 860 - 920 mm               |
| ■ Total length  | 975 - 1035 mm              |
| Folded width    | 310 mm                     |
| Seat width      | 390/420/440/460/480/500 mm |
| Height armrests | 150 - 210 mm               |

| Seat height         | 440 - 530 mm |
|---------------------|--------------|
| Height backrest     | 440 mm       |
| Seat depth          | 380 - 500 mm |
| Weight              | 16,6 kg      |
| Maximum user weight | 130 kg       |
| Additional info     | ( €          |

Measurements in mm and kg. Deviations in sizes and weight (15 mm and 1,5 kg) are possible Subject to technical alterations. Images for illustration purpose