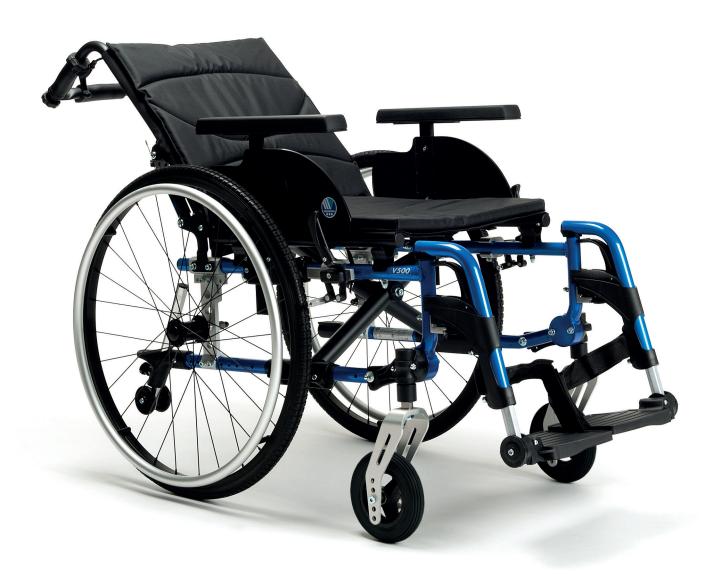

# Reclinable comfort

The V500 30° is a light weight manually propelled wheelchair for temporary or permanent use with maximized settings. Similar to the V500 but with a back inclination up to 30°. Complete with special designed armrests which are adjustable, foldable and removable.

## **Quality guaranteed**

Regarding quality, the **V500 30°** complies with the highest norms, laid down by certified test institutes in most European countries.