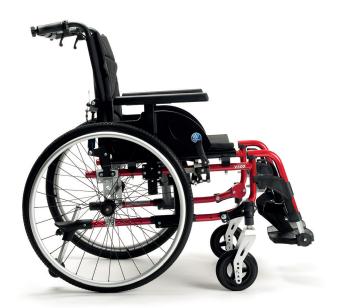

# Reclinable comfort

The V500 30° is a light weight manually propelled wheelchair for temporary or permanent use with maximized settings. Similar to the V500 but with a back inclination up to 30°. Complete with special designed armrests which are adjustable, foldable and removable.