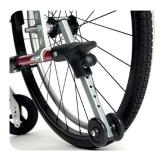

permanent use with maximized settings. Similar to the V500 but with a back inclination up to 30°. Complete with special designed armrests which are adjustable, foldable and removable.







## Products designed to suit you

Our basic principle is: the wheelchair must be adapted to you, not the other way around. That is why our wheelchairs are evolutive and an answer to your specific needs.

All types of wheelchairs can be adapted, have numerous options and can be fully personalized so that there is a wheelchair for every person. This is the result of our continuous research and experience since 1957.

## **Quality guaranteed**

Regarding quality, the **V500 30°** complies with the highest norms, laid down by certified test institutes in most European countries.

#### **Colours**











**Anti-tipping wheels** 







Detail brake



#### **Technical data**

| ■ Total width   | 590/620/640/660/680/700 mm |
|-----------------|----------------------------|
| ■ Total height  | 860 - 920 mm               |
| ■ Total length  | 975 - 1035 mm              |
| Folded width    | 310 mm                     |
| Seat width      | 390/420/440/460/480/500 mm |
| Height armrests | 150 - 210 mm               |

| Seat height         | 440 - 530 mm |
|---------------------|--------------|
| Height backrest     | 440 mm       |
| Seat depth          | 380 - 500 mm |
| Weight              | 16,6 kg      |
| Maximum user weight | 130 kg       |
| Additional info     | ( €          |

Measurements in mm and kg. Deviations in sizes and weight (15 mm and 1,5 kg) are possible Subject to techni